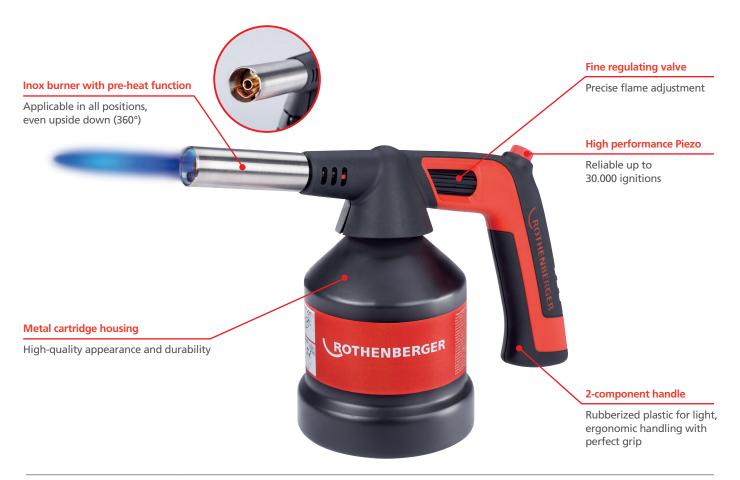

# ROFLAME 4 PIEZO

Ergonomic soft soldering torch for safe and comfortable usage

Integrated pre-heat function for a stable flame, even when turning it upside down

**Durability** 

Robust metal housing for C 200 cartridges

**Comfort** 

2-component rubberized plastic handle for superior ergonomics and handling

#### Accessories

Copper tube brushes (No. 854179 - 854188)

Fitting solder 1S (No. 45252)

ROVLIES® (No. 45268)

ROSOL 1S soft soldering paste (No. 45220)

| Technical Data     |                                                                         |
|--------------------|-------------------------------------------------------------------------|
| Connection         | Pierceable cartridges (C 200)                                           |
| Product dimensions | 270 x 200 x 100 mm                                                      |
| Weight             | 0.55 kg                                                                 |
| Piezo ignition     | Yes                                                                     |
| Material           | Inox burner, 2-component rubber-plastic handle, metal cartridge housing |