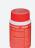

#### Accessories

Copper tube brushes (No. 854179 - 854188)

Fitting solder 1S (No. 45252)

ROVLIES® (No. 45268)

ROSOL 1S soft soldering paste (No. 45220)

| Technical Data     |                                                                         |
|--------------------|-------------------------------------------------------------------------|
| Connection         | Pierceable cartridges (C 200)                                           |
| Product dimensions | 270 x 200 x 100 mm                                                      |
| Weight             | 0.55 kg                                                                 |
| Piezo ignition     | Yes                                                                     |
| Material           | Inox burner, 2-component rubber-plastic handle, metal cartridge housing |