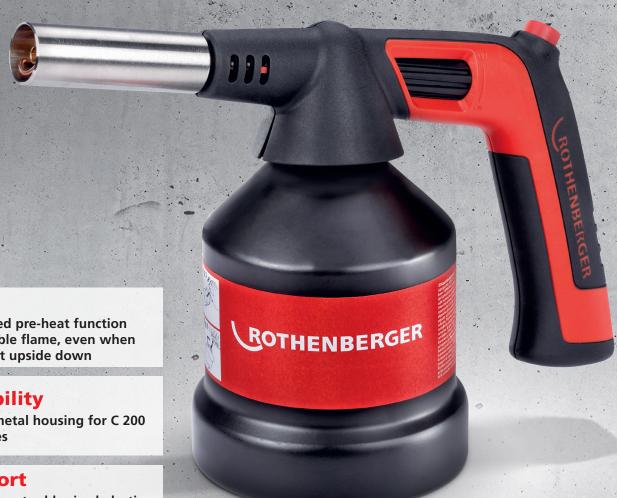

# ROFLAME 4 PIEZO

Ergonomic soft soldering torch for safe and comfortable usage

Integrated pre-heat function for a stable flame, even when turning it upside down

**Durability** 

Robust metal housing for C 200 cartridges

**Comfort** 

2-component rubberized plastic handle for superior ergonomics and handling