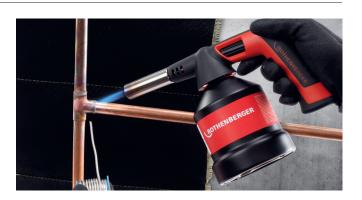

# ROFLAME 4 PIEZO

Ergonomic soft soldering torch for safe and comfortable usage

Integrated pre-heat function for a stable flame, even when turning it upside down

**Durability** 

Robust metal housing for C 200 cartridges

**Comfort** 

2-component rubberized plastic handle for superior ergonomics and handling

### **ROFLAME 4 PIEZO**