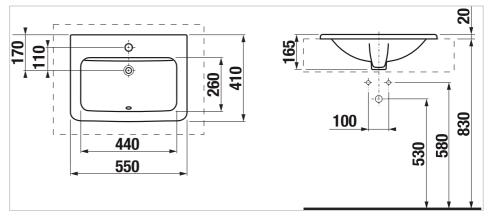

### **Dimensions**

Length: 550 mm. Width: 410 mm. Height: 165 mm.

## **Technical drawings**