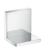

# Axor ShowerCollectionShelf for concealed installation 12 x 12Surfaces: chromeArticle Number: 40872000

#### product features

- · material: metal
- when positioning the shelf between waterconducting parts (no.10755000, no.10751000, no.10942000, no.10972000, no.10651000, no.28491000) in joined installation (10 mm distance), it is recommended to use basic set no.40877180
- suitable for installation with or without basic set no.40877180
- for use with either vertical or horizontal installation of the basic set