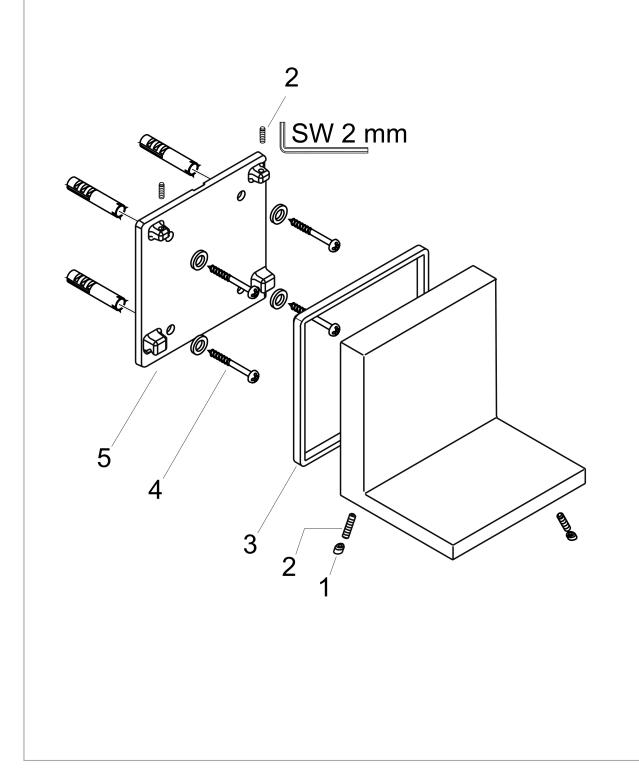

## hansgrohe

Axor ShowerCollectionShelf for concealed installation 12 x 12Surfaces: chromeArticle Number: 40872000

Exploded Drawing

Year of production: >01/09

### Spare part list

Year of production: >01/09

| Pos. | Description            | Article Number | PC | PU |
|------|------------------------|----------------|----|----|
| 1    | screw cover            | 96338000       | -  | 1  |
| 2    | hollow set screw M4x16 | 97663000       | -  | 1  |
| 3    | seal                   | 97737000       | -  | 1  |
| 4    | mounting set           | 96179000       | -  | 1  |
| 5    | support element        | 95312000       | -  | 1  |