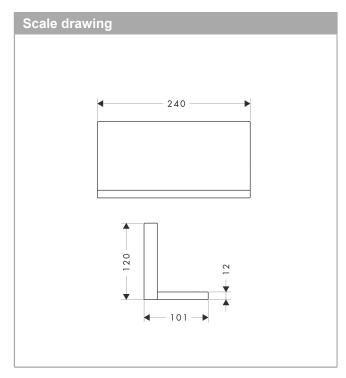

## hansgrohe

**Axor ShowerCollection** 

Shelf for concealed installation 24 x 12

Surfaces: **chrome** Article Number: **40873000** 

### product features

- · material: metal
- when positioning the shelf between waterconducting parts (no.10755000, no.10751000, no.10942000, no.10972000, no.10651000, no.28491000) in joined installation (10 mm distance), it is recommended to use basic set no.40878180
- suitable for installation with or without basic set no.40877180