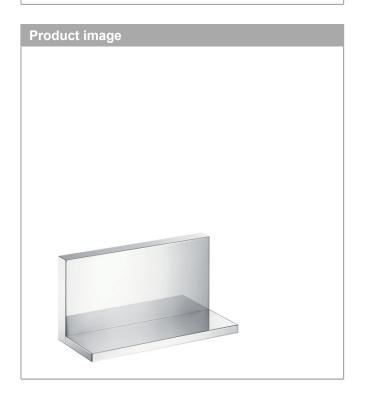

## hansgrohe

**Axor ShowerCollection** 

Shelf for concealed installation 24 x 12

Surfaces: **chrome** Article Number: **40873000** 

### product features

- · material: metal
- when positioning the shelf between waterconducting parts (no.10755000, no.10751000, no.10942000, no.10972000, no.10651000, no.28491000) in joined installation (10 mm distance), it is recommended to use basic set no.40878180
- suitable for installation with or without basic set no.40877180