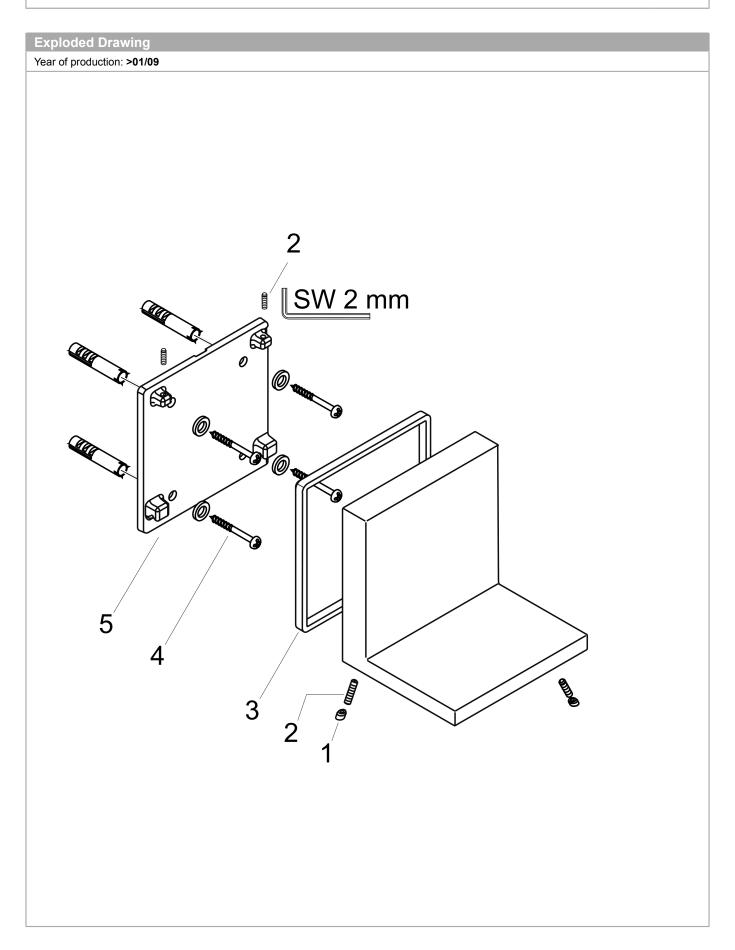

### Axor ShowerCollection

Shelf for concealed installation 24 x 12

Surfaces: **chrome** Article Number: **40873000** 

| Year of production: >01/09 |                        |                |    |    |
|----------------------------|------------------------|----------------|----|----|
| Pos.                       | Description            | Article Number | PC | PU |
| 1                          | screw cover            | 96338000       | -  | 1  |
| 2                          | hollow set screw M4x16 | 97663000       | -  | 1  |
| 3                          | seal                   | 97737000       | -  | 1  |
| 4                          | mounting set           | 96179000       | -  | 1  |
| 5                          | support element        | 95312000       | -  | 1  |