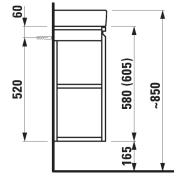

## **TECHNICAL DATA**

| Order no.          | 48300.2 / door hinge right                    | Mounting acc. incl.  | Installation set for furniture, order no. 49120.6, |
|--------------------|-----------------------------------------------|----------------------|----------------------------------------------------|
| Dimensions (WxHxD) | 470 x 605 x 275 mm                            | -                    | 49114.0                                            |
| matching for       | Washbasin, order no. 81595.4                  | -                    | Space saving siphon, order no. 89424.0             |
| Specification      | Body/Front – MDF board with PVC foil          | Mounting information | The walls installed on must meet the require-      |
|                    | Integrated handle in the front                |                      | ments of the furniture in terms of weight and      |
|                    | 1 door                                        |                      | the supplied fastening elements. If this cannot    |
|                    | 1 shelf (adjustable)                          |                      | be guaranteed another method of installation       |
|                    | 1 shelf left, side open                       |                      | needs to be chosen. For example with feet.         |
| Weight             | 17,5 kg                                       | Colours              | 463 – White matt                                   |
| Accessories excl.  | Feet (2 pieces), aluminium, order no. 48309.1 | -                    | 464 – White glossy                                 |
|                    |                                               | -                    | 423 – Wenge                                        |
|                    |                                               |                      | 479 – Bright oak                                   |
|                    |                                               |                      |                                                    |

## TECHNICAL DRAWINGS / S 1 : 20