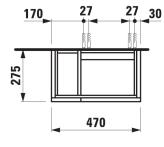

## **TECHNICAL DATA**

| Order no.          | 48300.2 / door hinge right                    | Mounting acc. incl.  | Installation set for furniture, order no. 49120.6, |
|--------------------|-----------------------------------------------|----------------------|----------------------------------------------------|
| Dimensions (WxHxD) | 470 x 605 x 275 mm                            | -                    | 49114.0                                            |
| matching for       | Washbasin, order no. 81595.4                  | -                    | Space saving siphon, order no. 89424.0             |
| Specification      | Body/Front – MDF board with PVC foil          | Mounting information | The walls installed on must meet the require-      |
|                    | Integrated handle in the front                |                      | ments of the furniture in terms of weight and      |
|                    | 1 door                                        |                      | the supplied fastening elements. If this cannot    |
|                    | 1 shelf (adjustable)                          |                      | be guaranteed another method of installation       |
|                    | 1 shelf left, side open                       |                      | needs to be chosen. For example with feet.         |
| Weight             | 17,5 kg                                       | Colours              | 463 – White matt                                   |
| Accessories excl.  | Feet (2 pieces), aluminium, order no. 48309.1 | -                    | 464 – White glossy                                 |
|                    |                                               | -                    | 423 – Wenge                                        |
|                    |                                               |                      | 479 – Bright oak                                   |
|                    |                                               |                      |                                                    |

## TECHNICAL DRAWINGS / S 1 : 20