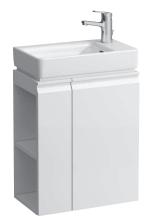

## Vanity unit 48300.2

## **TECHNICAL DATA**

| Order no.          | 48300.2 / door hinge right                    | Mounting acc. incl.  | Installation set for furniture, order no. 49120.6, |
|--------------------|-----------------------------------------------|----------------------|----------------------------------------------------|
| Dimensions (WxHxD) | 470 x 605 x 275 mm                            | -                    | 49114.0                                            |
| matching for       | Washbasin, order no. 81595.4                  | -                    | Space saving siphon, order no. 89424.0             |
| Specification      | Body/Front – MDF board with PVC foil          | Mounting information | The walls installed on must meet the require-      |
|                    | Integrated handle in the front                |                      | ments of the furniture in terms of weight and      |
|                    | 1 door                                        |                      | the supplied fastening elements. If this cannot    |
|                    | 1 shelf (adjustable)                          |                      | be guaranteed another method of installation       |
|                    | 1 shelf left, side open                       |                      | needs to be chosen. For example with feet.         |
| Weight             | 17,5 kg                                       | Colours              | 463 – White matt                                   |
| Accessories excl.  | Feet (2 pieces), aluminium, order no. 48309.1 | -                    | 464 – White glossy                                 |
|                    |                                               | -                    | 423 – Wenge                                        |
|                    |                                               |                      | 479 – Bright oak                                   |
|                    |                                               |                      |                                                    |