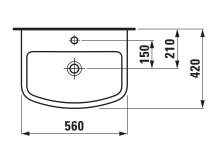

## Pack washbasin with furniture 86315.3

| TECHNICAL DATA      |                                                   |
|---------------------|---------------------------------------------------|
| Order no.           | 86315.3 - washbasin with vanity unit              |
| Certified to        | Washbasin - EN 31                                 |
| Dimensions (WxHxD)  | 560 x 780 x 420 mm                                |
| Inside dimensions   |                                                   |
| of the basin        | 500 x 270 mm                                      |
| Specification       | Washbasin:                                        |
|                     | Always to be fixed to the wall.                   |
|                     | Charge 104 – 1 centre tap hole                    |
|                     | Furniture:                                        |
|                     | White matt: Body melamine faced chipboard         |
|                     | PU with ABS edges                                 |
|                     | Front MDF, surface PU lacquer                     |
|                     | Limed oak: Body/Front melamine faced chip-        |
|                     | board with ABS edges                              |
|                     | with chrome handles                               |
|                     | 2 doors (soft-close mechanism)                    |
|                     | 1 shelf                                           |
| Weight              | 24,0 kg                                           |
| Mounting acc. incl. | Installation set for furniture, order no. 49080.1 |

| -                  | Mounting information                                                                                                                                                                                                                            | The walls installed on must meet the requirements of the furniture in terms of weight and |  |
|--------------------|-------------------------------------------------------------------------------------------------------------------------------------------------------------------------------------------------------------------------------------------------|-------------------------------------------------------------------------------------------|--|
|                    |                                                                                                                                                                                                                                                 | the supplied fastening elements. If this cannot                                           |  |
| -                  |                                                                                                                                                                                                                                                 | be guaranteed another method of installation                                              |  |
|                    |                                                                                                                                                                                                                                                 | needs to be chosen                                                                        |  |
|                    | Colours ceramic                                                                                                                                                                                                                                 | 000 – White                                                                               |  |
|                    | Colours furniture                                                                                                                                                                                                                               | 330 - White matt                                                                          |  |
|                    |                                                                                                                                                                                                                                                 | 331 - Limed oak                                                                           |  |
| SPECIFICATION TEXT |                                                                                                                                                                                                                                                 | Г                                                                                         |  |
|                    | Pack washbasin with furniture KOMPAS Washbasin: sanitary ceramic, EN 31, dimensions (WxD) 560 x 420 mm, symmetric, 1 centre tap hole Special feature: overflow channel glazed Vanity unit: Body white – melamine faced chipboard PU, ABS edges, |                                                                                           |  |
|                    |                                                                                                                                                                                                                                                 |                                                                                           |  |
|                    |                                                                                                                                                                                                                                                 |                                                                                           |  |
|                    |                                                                                                                                                                                                                                                 |                                                                                           |  |
|                    |                                                                                                                                                                                                                                                 |                                                                                           |  |
|                    | Front MDF, surface PU lacquer, Body/Front limed oak – melamine faced                                                                                                                                                                            |                                                                                           |  |
|                    | chipboard, ABS edges, with chrome handles, 2 doors (soft-close                                                                                                                                                                                  |                                                                                           |  |