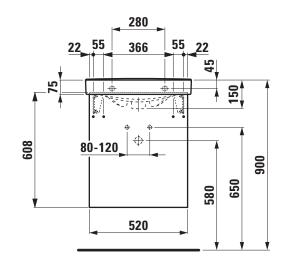

## Pack washbasin with furniture 86315.3

| TECHNICAL DATA      |                                                   |
|---------------------|---------------------------------------------------|
| Order no.           | 86315.3 - washbasin with vanity unit              |
| Certified to        | Washbasin - EN 31                                 |
| Dimensions (WxHxD)  | 560 x 780 x 420 mm                                |
| Inside dimensions   |                                                   |
| of the basin        | 500 x 270 mm                                      |
| Specification       | Washbasin:                                        |
|                     | Always to be fixed to the wall.                   |
|                     | Charge 104 – 1 centre tap hole                    |
|                     | Furniture:                                        |
|                     | White matt: Body melamine faced chipboard         |
|                     | PU with ABS edges                                 |
|                     | Front MDF, surface PU lacquer                     |
|                     | Limed oak: Body/Front melamine faced chip-        |
|                     | board with ABS edges                              |
|                     | with chrome handles                               |
|                     | 2 doors (soft-close mechanism)                    |
|                     | 1 shelf                                           |
| Weight              | 24,0 kg                                           |
| Mounting acc. incl. | Installation set for furniture, order no. 49080.1 |

mechanism), dimensions (WxHxD) 520 x 608 x 303 mm

Further options / accessories: furniture Order no. 86315.3 – washbasin with vanity unit