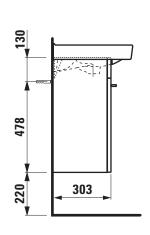

mechanism), dimensions (WxHxD) 520 x 608 x 303 mm

Further options / accessories: furniture Order no. 86315.3 – washbasin with vanity unit